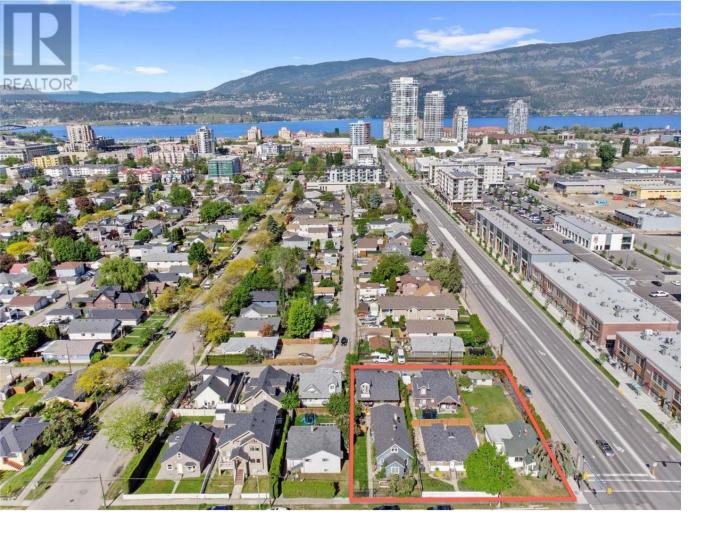

## 1220 Ethel Street Kelowna British Columbia

\$1,400,000

3 Home land assembly, must be sold with 1206 and 1216 Ethel street(total list price \$4,499,000). Total assembly .45 Acres. Total rental income for all 3 properties \$9680/m tenants all pay own Electric/gas. City has previously stated that they would support MF3/CA1. Assembly sits in a Core Neighbourhood area (C-NHD) and lines a Transit Supportive Corridor. Located in the mecca of downtown development, don't waver on this incredible opportunity to supply housing to an influx of: UBCO students, savvy investors, & city slickers eager to own a piece of Kelowna's urban revolution. 1 hour to Big White, 20 minutes to YLW international airport, 16 minutes to UBCO (along HWY 97) 2 minutes to the future downtown campus, & walking distance to groceries, shopping, restaurants, entertainment, parks, and beaches. Homes being sold ""as is where is."" Selling for LAND VALUE. Jump on this rare opportunity to secure your legacy & contribution to downtown Kelowna's evolving skyline. (id:6769)