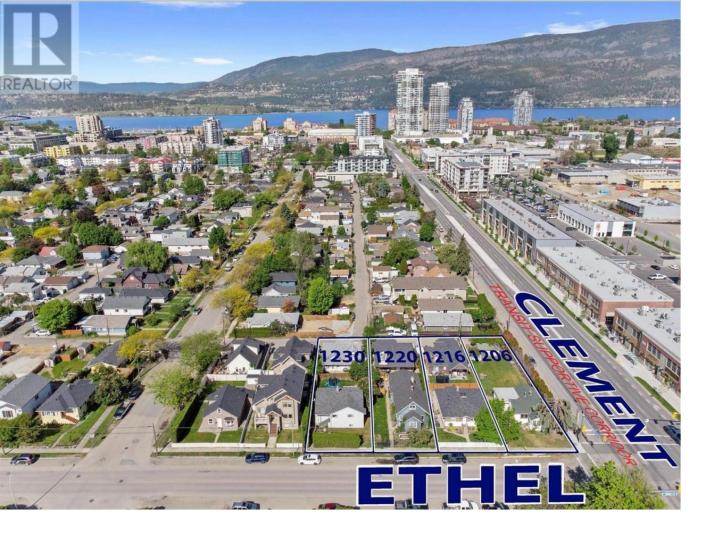

## 1220 Ethel Street Kelowna British Columbia

\$1,300,000

4 Home land assembly, must be sold with 1206, 1216, 1230 Ethel street(total list price \$5,450,000). Total assembly is .60 Acres in size consisting of 4 single family homes (3 of which have carriage homes). Total rental income for all 4 properties \$16,015/m tenants all pay own Electric/gas. City has previously stated that they would support MF3/CA1. Assembly sits in a Core Neighbourhood area (C-NHD) and lines a Transit Supportive Corridor in one of Kelowna's most sought after development areas. Jump on this rare opportunity to secure your legacy & contribution to downtown Kelowna's evolving skyline. 1 hour to Big White, 20 minutes to YLW international airport, 16 minutes to UBCO (along HWY 97) 2 minutes to the future downtown campus, & walking distance to groceries, shopping, restaurants, entertainment, parks, and beaches. Homes being sold ""as is where is."" Selling for LAND VALUE. (id:6769)