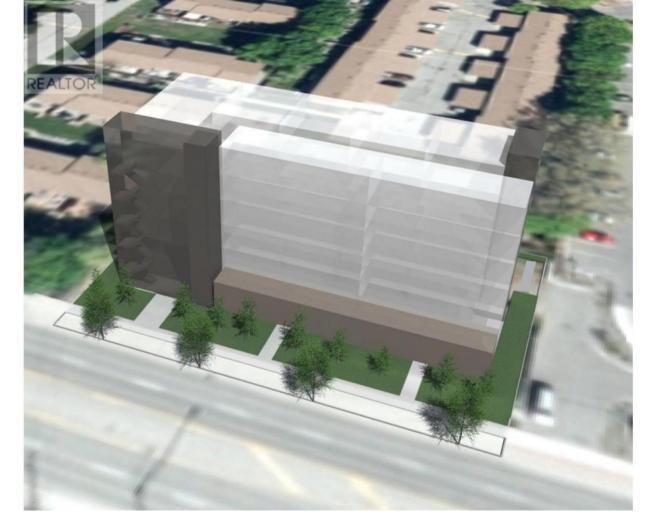

## 1220 Highway 33 W Other Kelowna British Columbia

\$1,689,000

Opportunity for Investors and Builders!! 0.289 Acre (12,559 SF) lot with 5 beds and 2 baths character home, a huge backyard with a workshop. Future Land uses C-NDH, on a transit-supported corridor. As per the new Kelowna Official Community Plan, transit-supported corridors can support added density and this can potentially support a multifamily development of 35 residential units in total with a gross floor area of -30,000SF. The home is currently rented for \$3500 plus utilities. (id:6769)