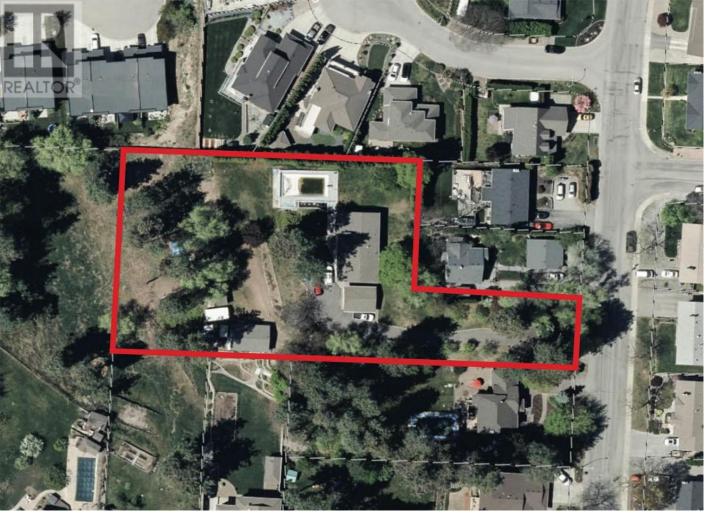

## 1225 Mountain Avenue Kelowna British Columbia

\$2,600,000

This 1.275-acre property is centrally located in Glenmore and is within Kelowna's OCP 2040 Core Area. Currently zoned MF1 - Infill Housing that provides for infill development but limits development to ground-oriented housing of 2 storeys. Preliminary plans indicate 16 units total including ten 3-bedroom townhouses and six 4-bedroom townhouses. The existing 2,496 SF, 5-bedroom, 3-bathroom single-family home can provide holding income until the property is ready for redevelopment. This is a large, peaceful lot tucked away in a residential neighbourhood, yet only a short walk to Bankhead Elementary School, and the coffee shops, craft breweries & restaurants in the growing brewery district in Downtown Kelowna. (id:6769)