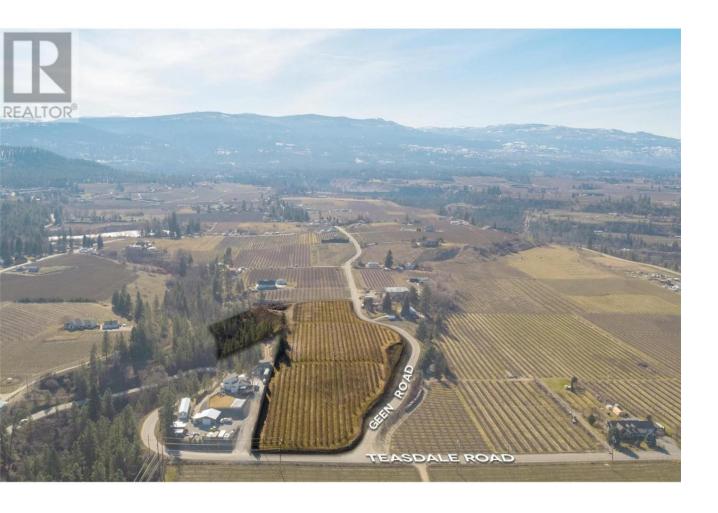

## 1225 Teasdale Road Kelowna British Columbia

\$2,499,000

Great opportunity here! Best kept secret in the Belgo area... this seven acres could be your dream come true. Five of the seven acres are arable and planted with Gala apples being fully fenced with gate. It has easy access and features several building sites for a future executive home with sweeping views over Kelowna and north past the airport. It is a short distance to UBCO, Aberdeen Hall Preparatory School, Kelowna International Airport, world class wineries, Big White Ski Resort and just minutes to shopping.... groceries, medical clinics, schools, and restaurants. Purchase now, enjoy for years to come! (id:6769)