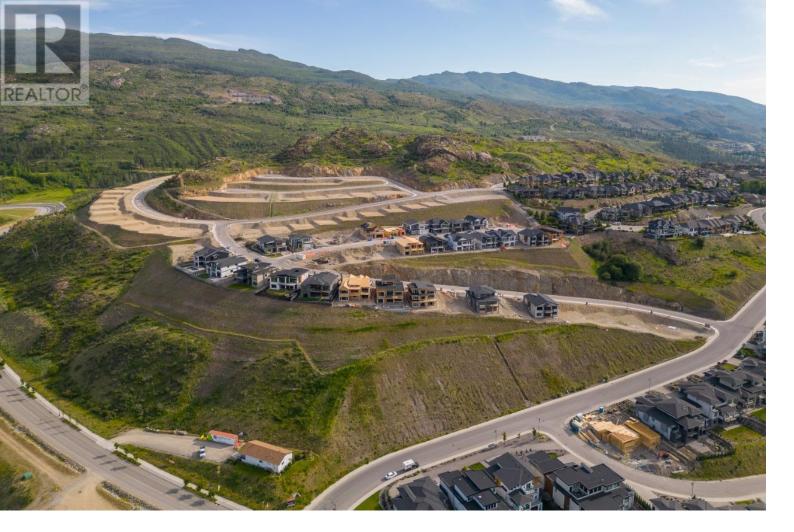

## 1228 Heweston Avenue Kelowna British Columbia

\$554,900

Purchase this lot, and choose your own builder to build your dream home. Located in the ever popular Upper Mission community, Trailhead at the Ponds, be near retail amenities, biking trails and more within minutes. The Mission Village commercial site is under construction and only moments away from this exceptional community. This lot features incredible valley views, and is the perfect home site to build your dream home. (id:6769)