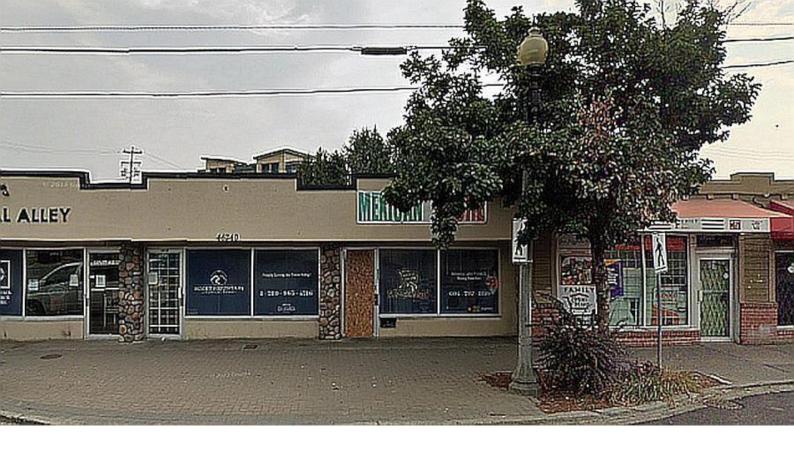

## 46240 YALE Road 1,2,3 Chilliwack British Columbia

\$1,450,000

This awesome ground floor 3 unit commercial building is centrally located in beautiful downtown Chilliwack just steps from District 1881. This highly visible location with tons of both foot and vehicle traffic is the ticket to success. The many diverse bars, eateries, cafes and unique shopping boutiques draw a wide array of people with varying interests. Take advantage of this rare opportunity to own a positive cash flow building in a thriving area. Call today to view. \* PREC - Personal Real Estate Corporation (id:6769)