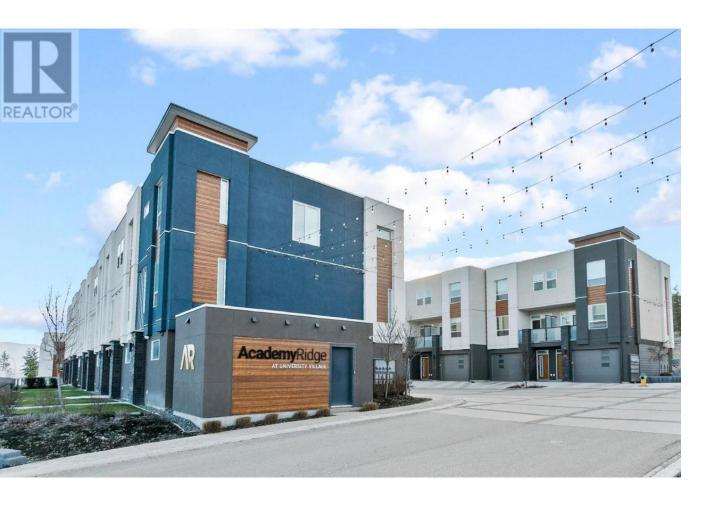

## 610 Academy Way 123 Kelowna British Columbia

\$759,900

\*SHOW HOME Unit #115 OPEN WED & THURS. NOON - 3PM\* This is our largest floor plan with some amazing and very unique features. It has 2 bed + den + separate entrance self contained student accommodation space for added income. These are unique. A townhome with a built in revenue option. Our long awaited Alpha plans are returning - Yahoo! Of our first 75 homes, only 6 were Alpha plans and they sold out fast. Why did they sell so fast you ask? Great floor plans and great value is the answer. Each unit has three levels of living with the ""owner" occupying the top two. The lower level can be set up as a boarding suite, perfect for students. The main floor has a huge kitchen with tile back splash, quartz counter tops, quarts island, SS appliance package, a BBQ deck and powder room. The upper floor contains two large bedrooms, and a full size den. The primary suite, of course, has a walk-in closet and 4 pcs ensuite. Laundry is also on the top floor. Double car garages, central A/C, all window coverings and a great New Home Warranty are also included. You can live in the entire home or live and rent a separate entrance - the choice is yours. Colour scheme is SIGMA- light, while Photos show EPSILON -dark. (id:6769)