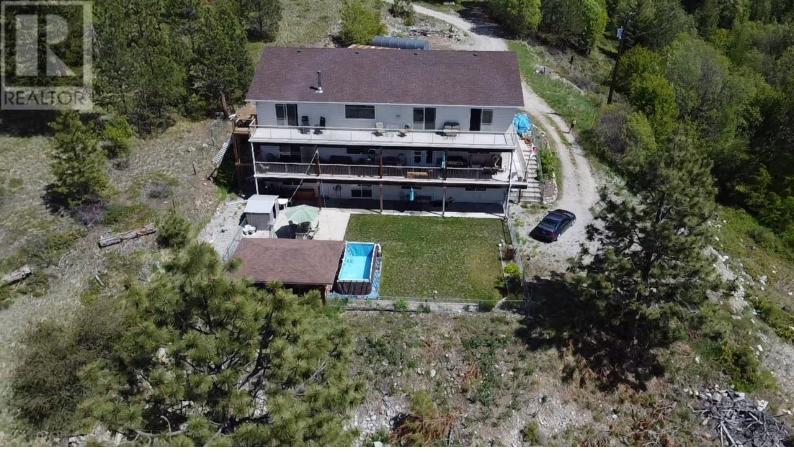

## 123 BEAR END Road Penticton British Columbia

\$1,649,999

Experience breathtaking lake views and ultimate privacy at 123 Bear End Road, a stunning 10-acre property bordering 100s of acres of crown land, perfect for hiking or recreational use, including spectacular canyon and seasonal waterway views. Nestled in the forest high between Okanagan Lake and Skaha Lake. The property is perfect for getting off grid and away from the hustle and bustle yet actually only 8-12 minutes from town. The multi-level home offers 8 bedrooms and 7 bathrooms, including a comfortable 1 bedroom (potential for 2 bedroom) self-contained in-law suite making it perfect for multi-generational living, income potential or the possibility of a bed and breakfast. The property offers both relaxation and adventure. A fenced area ideal for families and pets. With a double garage and ample extra parking, there's plenty of room for vehicles, RVs, and recreational toys. New roof Spring 2023. Inside, the home though large gives a comfortable feeling with a floor to ceiling wood burning fireplace. The home offers panoramic lake and valley views from multiple decks and large windows. The proximity to Crown land provides direct access to hiking, biking, and nature trails, making this property a rare find for those seeking space, serenity, and recreation at their doorstep. Don't miss this opportunity to own a private rural retreat with unbeatable views and endless outdoor potential. (id:6769)