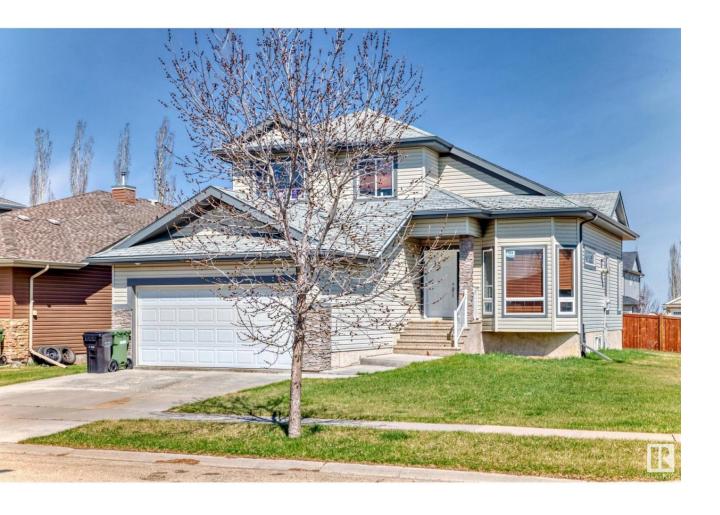

## Leduc Alberta

\$499,800

LAKE ACCESS, BIG LOT, OVERSIZE GARAGE! Just steps to lake access (74 steps) and close to walking trails. Big back yard, oversize garage. Open plan, vaulted ceilings. Large main floor family room. Cherry hardwood flooring throughout, granite counters, stainless steel appliances. High ceiling in basement. Great location: quiet street, 4 minutes to Leduc Common (Rona, Walmart, Canadian Tire, etc.), 6 minutes to Highway 2. Quick possession available. (id:6769)