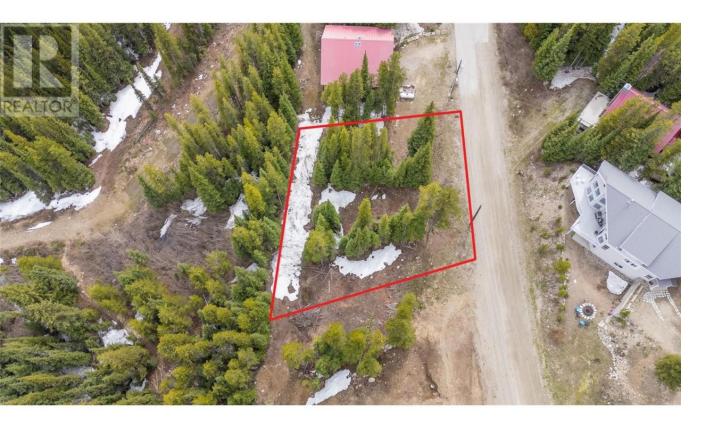

## 123 Wapiti Creek Road Oliver British Columbia

\$69,000

Affordable lot at Mount Baldy! Well located parcel close to the lodge and lift. Great views of Mt McKinney ski area to build your cabin in time for next season or hold until ready! Year round living if desired with water, sewer and electricity available. Ski in, ski out with ease from this desirable site, perfect for your family retreat. Mount Baldy is well know for it's deep powder, short lift lines, and friendly atmosphere. Excellent hiking and biking through the summer too. Priced well below assessed value. Bare land strata fees of 162 per month. (id:6769)