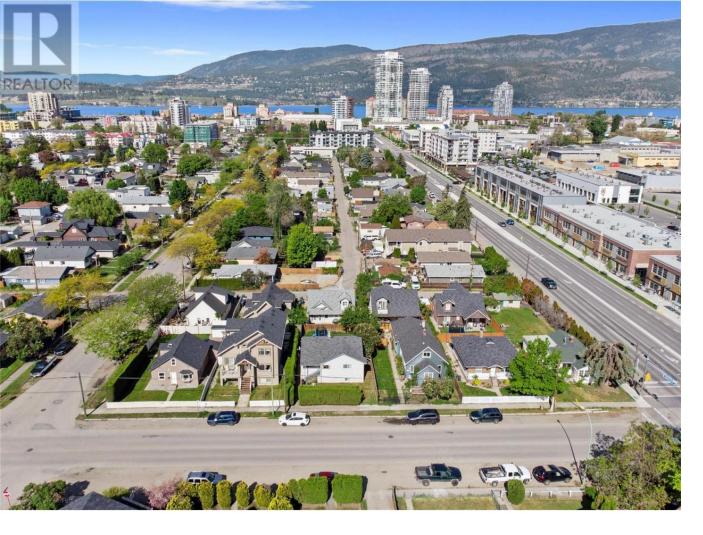

## 1230 Ethel Street Kelowna British Columbia

4 Home land assembly, must be sold with 1206, 1216 and 1220 Ethel street(total list price \$5,450,000). Total assembly is .60 Acres in size consisting of 4 single family homes (3 of which have carriage homes). Total rental income for all 4 properties \$16,015/m tenants all pay own Electric/gas. City has previously stated that they would support MF3/CA1. Assembly sits in a Core Neighbourhood area (C-NHD) and lines a Transit Supportive Corridor in one of Kelowna's most sought after development areas. Jump on this rare opportunity to secure your legacy & contribution to downtown Kelowna's evolving skyline. 1 hour to Big White, 20 minutes to YLW international airport, 16 minutes to UBCO (along HWY 97) 2 minutes to the future downtown campus, & walking distance to groceries, shopping, restaurants, entertainment, parks, and beaches. Homes being sold ""as is where is."" Selling for LAND VALUE. (id:6769)