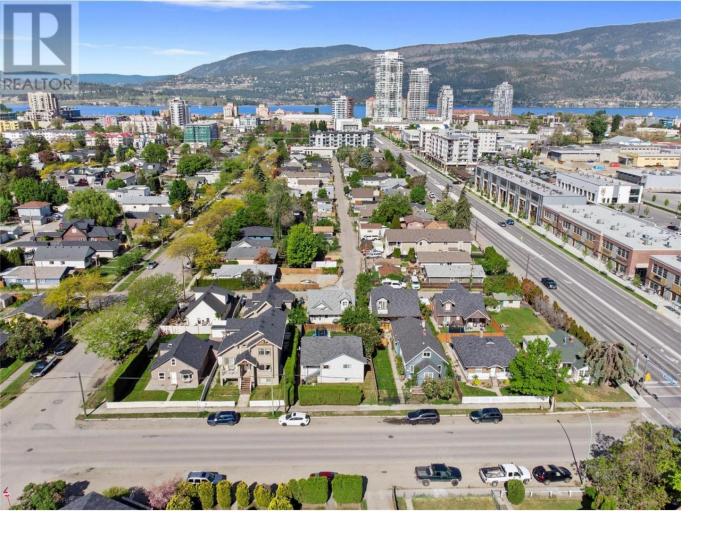

## 1230 Ethel Street Kelowna British Columbia

\$1,350,000

4 Home land assembly, must be sold with 1206, 1216 and 1220 Ethel street(total list price \$5,450,000). Total assembly is .60 Acres in size consisting of 4 single family homes (3 of which have carriage homes). Total rental income for all 4 properties \$16,015/m tenants all pay own Electric/gas. City has previously stated that they would support MF3/CA1. Assembly sits in a Core Neighbourhood area (C-NHD) and lines a Transit Supportive Corridor in one of Kelowna's most sought after development areas. Jump on this rare opportunity to secure your legacy & contribution to downtown Kelowna's evolving skyline. 1 hour to Big White, 20 minutes to YLW international airport, 16 minutes to UBCO (along HWY 97) 2 minutes to the future downtown campus, & walking distance to groceries, shopping, restaurants, entertainment, parks, and beaches. Homes being sold ""as is where is."" Selling for LAND VALUE. (id:6769)