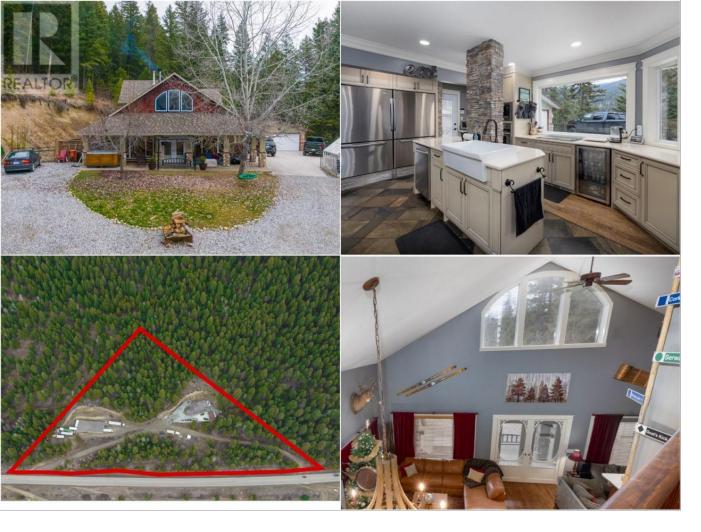

## 12300 Highway 33 E Highway Kelowna British Columbia

\$1,488,000

A STUNNING HOME....Check! An ENORMOUS SHOP (approximately 40' x 100')....Check! 7 ACRES BACKING ONTO CROWN LAND....Check! This exceptional property is sure to impress you and to "CHECK ALL THE BOXES!" Inside, the picture perfect 3 bedroom + den + 3 bathroom home has an open floorplan and high end finishings throughout. The main floor features an island kitchen with custom cabinetry, classy quartz countertops, a pantry and stainless steel appliances (including side by side full size fridge/freezers). A dining area sits next to the kitchen and close by is a feature fireplace and a giant living room, making for the ideal entertaining space. Also on the main level is a den (with its own fireplace), a washroom and two bedrooms that share a 5 piece washroom. Upstairs is an enormous primary bedroom haven, which includes an incredible 5 piece ensuite washroom, a lofted sitting area (with fireplace) plus a custom walk in closet area. Outside, you'll love living in nature; with trails and recreation all around you. For those who have "toys", machinery etc, or who are in need of shop space, you'll be the envy of your friends with a shop that measures almost 40' x 100'. The shop has a loading dock, 3 overhead doors and even a washroom! In addition to the shop, there's a detached garage too. As for access, the driveways (there are 2 driveways!) aren't steep and you're just 20 minutes from Kelowna and just 20 minutes to Big White's Gem Lake Express chairlift. (id:6769)