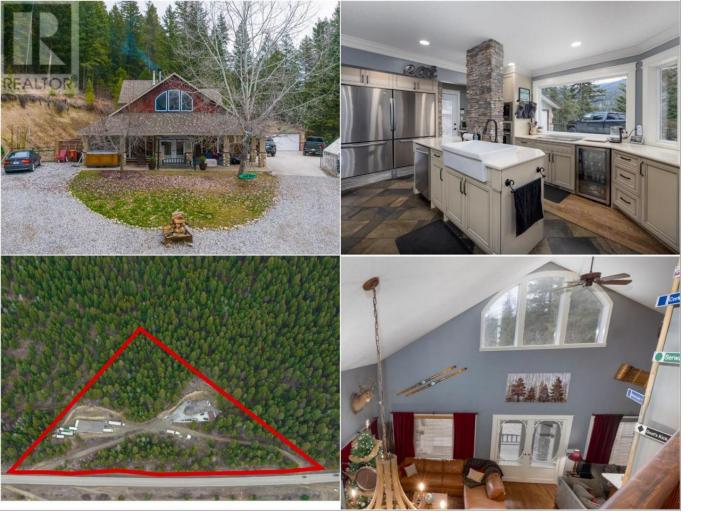

## 12300 Highway 33 E Highway Kelowna British Columbia

\$1,449,000

5pc Bathroom 8'8" x 16'4"

A STUNNING HOME....Check! An ENORMOUS SHOP (approximately 40' x 100')....Check! 7 ACRES BACKING ONTO CROWN LAND....Check! This exceptional property is sure to impress you and to "CHECK ALL THE BOXES!" Inside, the picture perfect 3 bedroom + den + 3 bathroom home has an open floorplan and high end finishings throughout. The main floor features an island kitchen with custom cabinetry, classy quartz countertops, a pantry and stainless steel appliances (including side by side full size fridge/freezers). A dining area sits next to the kitchen and close by is a feature fireplace and a giant living room, making for the ideal entertaining space. Also on the main level is a den (with its own fireplace), a washroom and two bedrooms that share a 5 piece washroom. Upstairs is an enormous primary bedroom haven, which includes an incredible 5 piece ensuite washroom, a lofted sitting area (with fireplace) plus a custom walk in closet area. Outside, you'll love living in nature; with trails and recreation all around you. For those who have "toys", machinery etc, or who are in need of shop space, you'll be the envy of your friends with a shop that measures almost 40' x 100'. The shop has a loading dock, 3 overhead doors and even a washroom! In addition to the shop, there's a detached garage too. As for access, the driveways (there are 2 driveways!) aren't steep and you're just 20 minutes from Kelowna and just 20 minutes to Big White's Gem Lake Express chairlift. (id:6769)

 Other 8'7" x 11'2"
 Kitchen 11'7" x 19'8"

 Primary Bedroom 21'5" x 15'6"
 Family room 21'0" x 16'5"

 Loft 15'9" x 11'1"
 Dining room 15'1" x 14'5"

 Laundry room 5'6" x 13'3"
 Bedroom 12'8" x 15'4"

Listing Presented By: