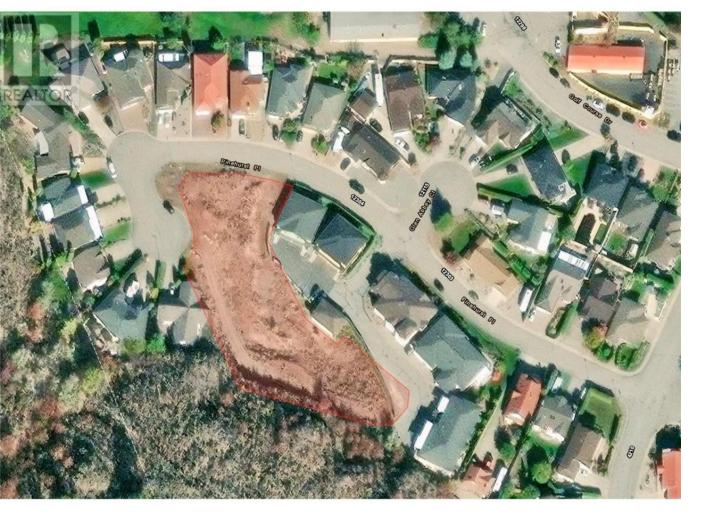

## 12300 Pinehurst Place Osoyoos British Columbia

\$1,080,000

RARE DEVELOPMENT OPPORTUNITY! This remarkable 1.20acre parcel in the coveted Dividend Ridge subdivision in Osoyoos presents an ideal canvas for visionary investors or builders. Boasting a generous 0.48 Ha (1.20 acre) expanse, this prime land parcel comes complete with approved plans and development permit for the construction of 6 exquisite duplexes, each offering spacious units spanning between 1,800 - 2,000 sqft. Situated mere steps from the prestigious Osoyoos Golf Course and Country Club, this location is a golfer's paradise. Embrace the allure of tranquil surroundings while reveling in the convenience of proximity to this premier recreational amenity. Whether you're an investor seeking a lucrative project or a builder ready to embark on a prestigious development, seize this rare chance to create an exceptional living space in a sought-after locale. Don't miss out on the potential and promise this offering holds! (id:6769)