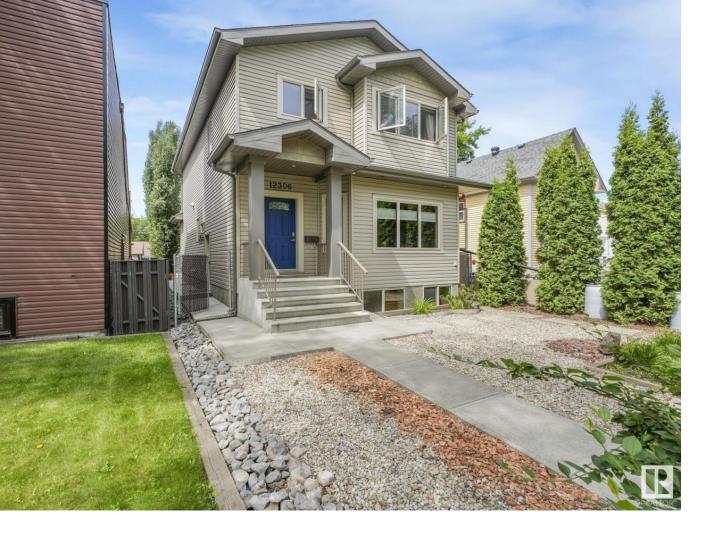

## Edmonton Alberta \$699,900

Dare to compare! This 2011 custom-built home offers over 3,000 sqft of legal living space--on full size lot! Featuring 8 bedrooms and 6 full baths (4 are master suites), this carpet-free home showcases real 3/4 " hardwood, ceramic tile, solid wood doors, and custom window coverings throughout. Enjoy a chef's kitchen with SS appliances, soft-close cabinets, tile backsplash, and premium granite. Upstairs has three master suites with walk-in MDF closets. 2 ADDITIONAL bedrooms on main floor with Laundry room! The LEGAL basement suite comes FULLY FURNISHED and has 9' ceilings, 3 beds, 2 baths, private laundry, kitchen, soundproofing, separate entry, and earns \$1,825/mo with long-term tenants. Nominated for Edmonton's "Enriching our Vibrant Community" award, it's ideally located near downtown, NAIT, RAH, and Kingsway. Outside: a double garage, garden oasis, and side driveway. Truly turn-key, Truly Amazing--live upstairs, let the suite pay your mortgage! (id:6769)