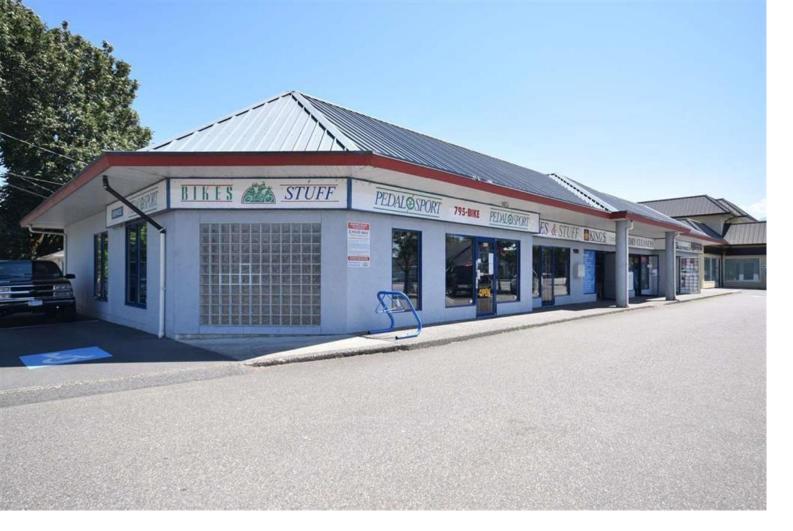

## 9020 YOUNG Road 1,2,3,4 Chilliwack British Columbia

\$20

Awesome retail space for lease with high visibility on a main road. This is the perfect location for any business with easy access and plenty of parking. Great opportunity to start or grow your business. \* PREC - Personal Real Estate Corporation (id:6769)