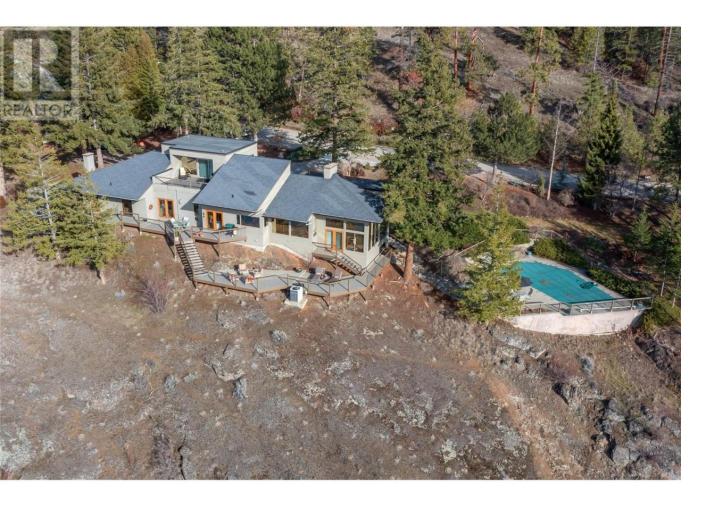

## 1238 Kyndree Court Kelowna British Columbia

\$2,488,000

Sprawling over 1.347 acres this stunning property over looks Okanagan Lake and offers unobstructed views of the lake, mountains & valley. Massive kitchen, High End SS appliances, ample windows, wood cabinetry, granite countertops & open to dining room Living room features floor to ceiling windows, wood burning fireplace surrounded in natural stonework. Access to the lower deck and inground pool. Multiple outdoor decks provide plenty of space for lounging, dining & entertaining .Primary bedroom on main features a beautiful private ensuite w/views. An office and den complete this level. Secondary bedroom has a private balcony, open 5 pc ensuite and huge walk in closet. (id:6769)