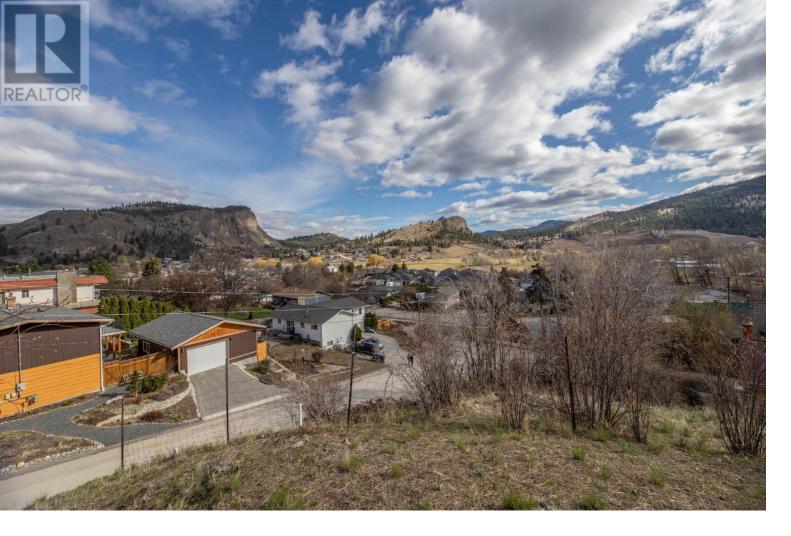

## 12402 BLAGBORNE Avenue Summerland British Columbia

\$329,000

Don't miss out on your opportunity to own a quarter acre freehold lot overlooking Prairie Valley. This is a reasonably priced nonstrata lot with full services to the lot in Summerland. The lot is located above Blagborne Ave and offers spectacular views of Giants Head Mountain, Cartwright Mountain and Prairie Valley. There is a roughed-in driveway on the lot that leads to the building site with a sweeping view of the countryside to the south & east. (id:6769)