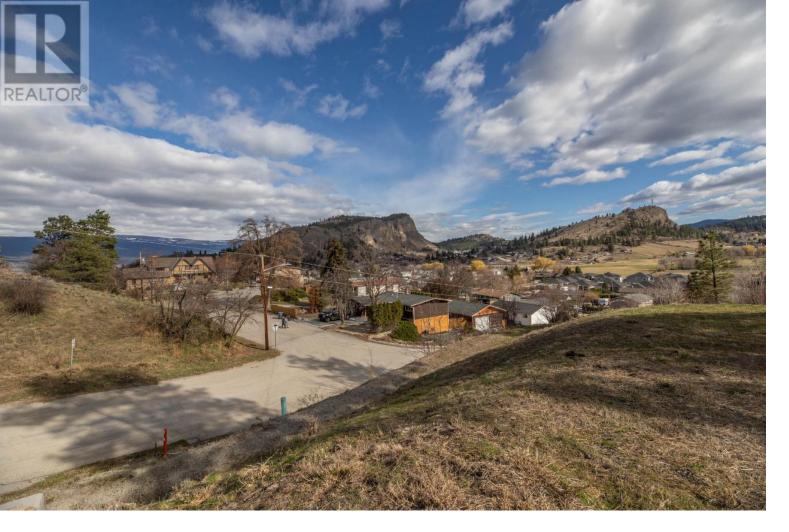

## 12402 BLAGBORNE Avenue Summerland British Columbia

\$324,900

Welcome to your future homesite! This exceptional building lot offers a rare combination of full municipal services and unparalleled natural beauty. Perfectly situated to capture sweeping mountain and valley views, this property is an ideal canvas for your dream home or investment project. The gently sloping terrain provides flexible building options while maximizing exposure to the panoramic vistas that surround you. Located in a quiet, sought-after neighborhood, you'll enjoy peace and privacy without sacrificing accessibility. Close to schools, shopping, and outdoor recreation, this lot is a rare opportunity to enjoy the best of both worlds—modern convenience and breathtaking scenery. (id:6769)