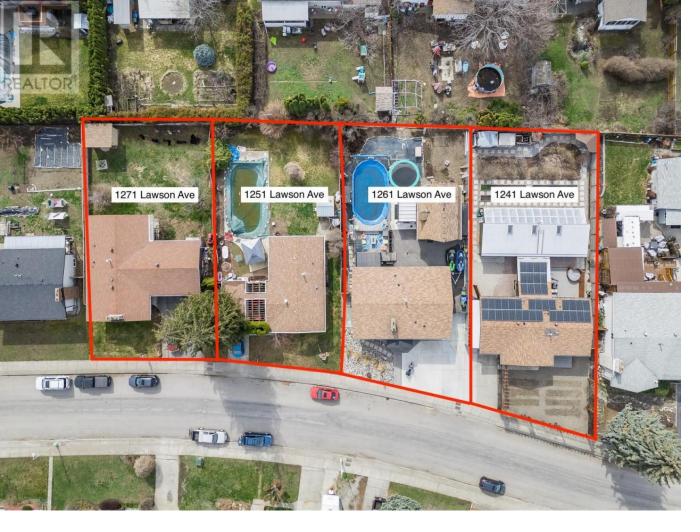

## 1241 Lawson Avenue Kelowna British Columbia

\$1,200,000

INVESTOR AND DEVELOPER ALERT! 4 Lot, 0.806 total acres Land Assembly of MF1 land on Lawson Ave! Offered for a total price of \$4,475,000.00. Excellent opportunity to build just outside of Kelowna's rapidly growing downtown core. Houses in good condition to rent until development begins. Must be sold in land assembly with 1271 Lawson Ave, 1261 Lawson Ave, 1251 Lawson Ave, and 1241 Lawson Ave. (id:6769)