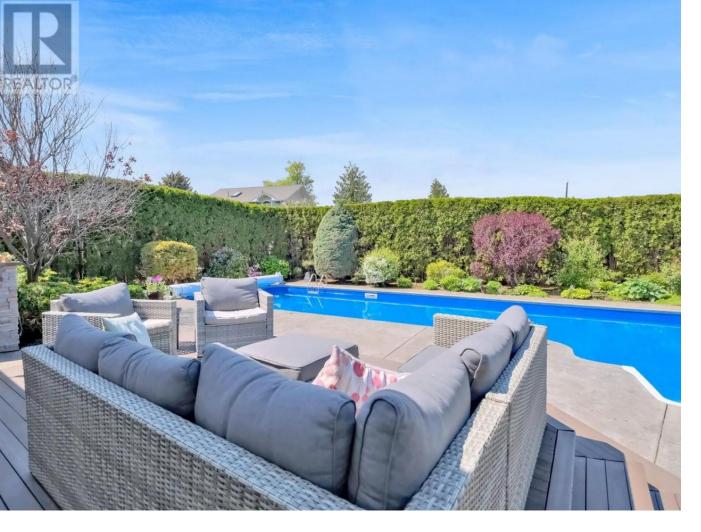

## 12412 VICTORIA Road Summerland British Columbia

\$1,050,000

Welcome to a truly private, beautiful home in the heart of Summerland. This stunning rancher with a fully finished basement, is designed for effortless indoor-outdoor living & year-round enjoyment. Tucked behind electronic gates on a beautifully landscaped property, this extraordinary home is just a short walk from downtown Summerland's charming shops, restaurants, and scenic parks. The main level is flooded with natural light and thoughtfully laid out with all your daily living on one floor. The spacious primary suite & cozy den both feature patio doors that open directly to your private backyard oasis—complete with a large inground pool, hot tub, outdoor kitchen, & lush gardens. Whether you're sipping morning coffee on the patio, hosting poolside gatherings, or simply unwinding in the hot tub under the stars, this home offers a lifestyle you won't find anywhere else. The beautiful kitchen features stainless appliances, a gas stove & plenty of storage space and flows into a generous dining area and an inviting living room, perfect for entertaining or relaxing in comfort. Downstairs, the fully finished basement offers two additional bedrooms, a full bathroom, a large family room, laundry, and ample storage—ideal for guests, family, or hobbies. From the beautifully manicured grounds to the privacy and elegance of the interior, this home offers an unmatched blend of luxury, convenience, & tranquility. (id:6769)