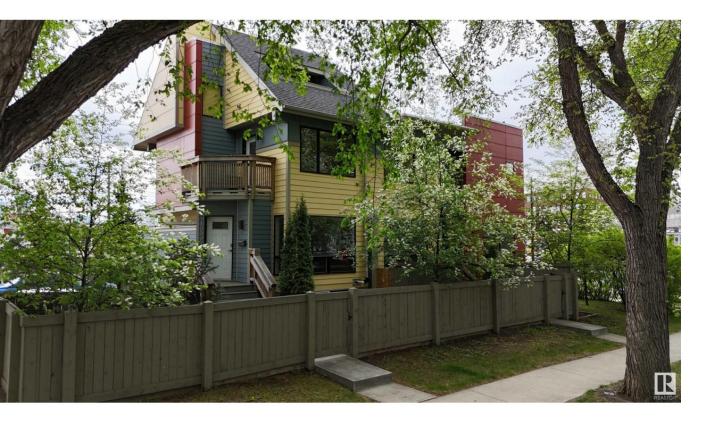

## Edmonton Alberta

Discover this exceptional 2012-built triplex, perfectly situated just one block from the vibrant 124th Street in downtown Edmonton. Nestled in a highly walkable neighborhood, this property offers unparalleled access to public transit, trendy restaurants, and boutique shops. With its sleek Hardie board siding, stucco exterior, and striking architectural design, the triplex blends seamlessly with the charm of the tree-lined streets in this sought-after area. Each suite comes with 2 bedrooms. Fully occupied with a history of zero vacancies, this property is a proven income-generator, thanks to its prime location and well-designed layout. Each unit features a spacious full basement, in-suite laundry, and access to a private parking pad, ensuring tenant comfort and long-term appeal. Don't miss this rare opportunity to own a turnkey investment property (id:6769)