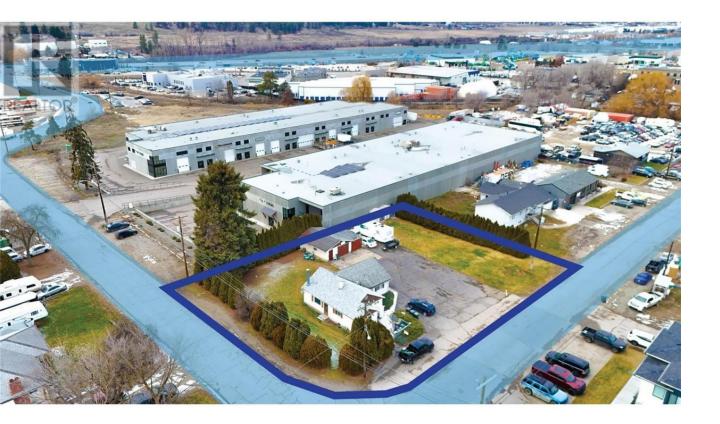

## 1244 Findlay Road Kelowna British Columbia

Exceptional opportunity to acquire a Fully Accessible Lot at 1244 Findlay Rd, Kelowna, BC. Designated for Future Industrial Use under the City's OCP and surrounded by I2-zoned Properties, this 0.34-acre Flat Lot is ideal for industrial redevelopment. With access via McCurdy Rd, Stremel Rd, + Findlay Rd, + Excellent connectivity to Highway 97, the property is Well-Positioned for automotive-related or other Industrial Businesses. Utility Services--including Water, Sewer, Electricity, Natural Gas, + Telecommunications--are readily available + can be upgraded as needed. The site features flexible development options with no minimum side or rear setbacks and a Maximum Building Height of 16.0 m. Room Dimensions are placeholders. Marketed for future land use, the property is sold "As is, Where is."" This prime investment offers significant potential in one of BC's fastest-growing metropolitan markets. Contact Clifford May for more details. Brochure Available. (id:6769)