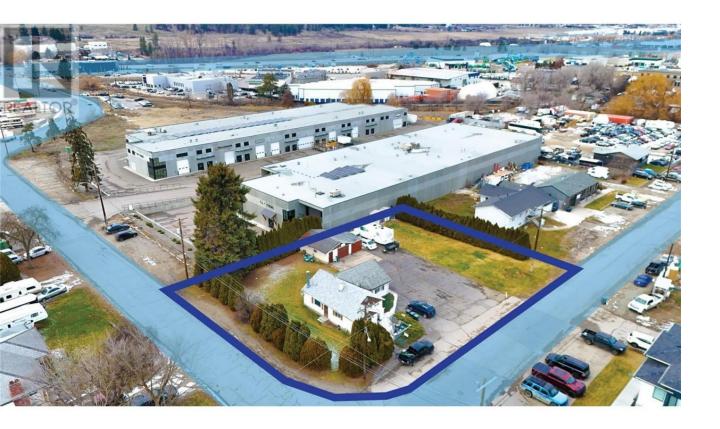

## 1244 Findlay Road Kelowna British Columbia

\$1,500,000

Exceptional opportunity to acquire a Fully Accessible Lot at 1244 Findlay Rd, Kelowna, BC. Designated for Future Industrial Use under the City's OCP and surrounded by I2-zoned Properties, this 0.34-acre Flat Lot is ideal for industrial redevelopment. With access via McCurdy Rd, Stremel Rd, + Findlay Rd, + Excellent connectivity to Highway 97, the property is Well-Positioned for automotive-related or other Industrial Businesses. Utility Services—including Water, Sewer, Electricity, Natural Gas, and Telecommunications—are readily available and can be upgraded as needed. The site features flexible development options with no minimum side or rear setbacks and a Maximum Building Height of 16.0 m. Room Dimensions are placeholders. Marketed for future land use, the property is sold ""As is, Where is."" This prime investment offers significant potential in one of BC's fastest-growing metropolitan markets. Contact Clifford May for more details. Brochure Available. (id:6769)