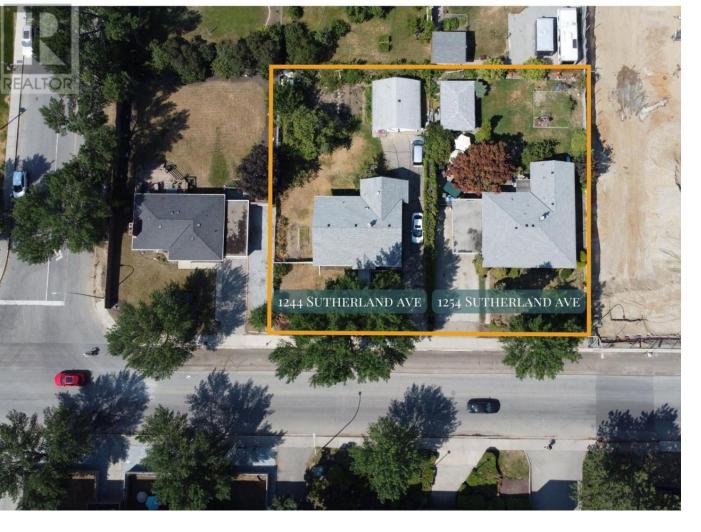

## 1244 Sutherland Avenue Kelowna British Columbia

\$1,450,000

2-home land assembly ready for redevelopment in the evolving Capri neighborhood. This property, combined with the neighboring 1254 Sutherland Ave, offers 148 feet of frontage along the transit corridor of Sutherland Ave and 122 feet depth, totaling 0.42 acres of UC2 zoned properties. This area is transitioning from single-family to multi-family residences, supporting multi-family construction up to 6 storeys. The location is unmatched compared to other development sites, situated on the transit corridor just steps away from the Capri Shopping Centre. Adding to its appeal is a transit stop directly in front, which aligns with potential for higher density due to provincial/City bylaw changes. Capitalize on this opportunity within the Capri-Landmark Community Plan. (id:6769)