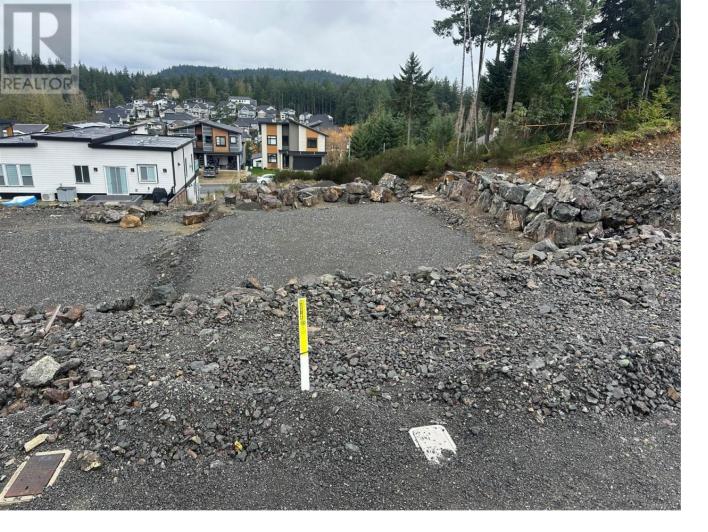

## 1248 Ashmore Terrace Langford British Columbia

Building lot available at Latoria Terrace phase 1! This fully serviced lot is in the popular Olympic View area of South Langford. Nature trails lead you right next door to the new South Langford Elementary School. Zoning allows for a legal suite. Minutes from Red Barn, Olympic View Golf, Royal Bay and the beach. Don't miss this opportunity to be a part of this growing neighbourhood. (id:6769)