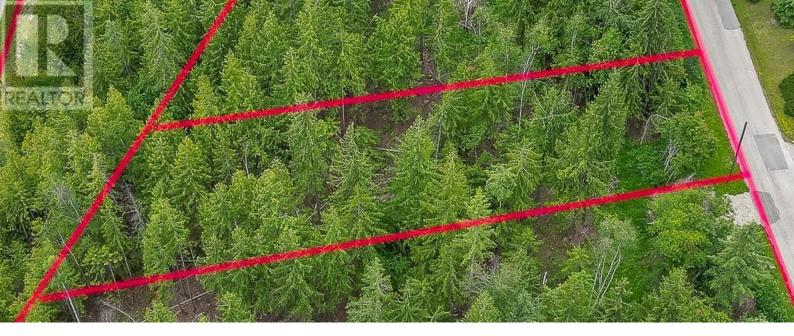

## 125 Timberlane Road Enderby British Columbia

ŞZS9,000

Discover the perfect setting for your dream home on this newly subdivided treed lot. Located in a serene and picturesque area, this lot offers ample space to create your ideal living environment surrounded by nature. Key Features: - Treed Lot: Enjoy the beauty and privacy of a lot adorned with mature trees, providing a tranquil and scenic backdrop. - Services at Lot Line: Convenient access to essential services right at the lot line, making it easier to start your building project. - Septic Installation Required: Please note that a septic system will need to be installed. This lot is ready and waiting for you to design and build the home you've always envisioned. With its natural beauty and convenient location, it's an opportunity you won't want to miss. (id:6769)