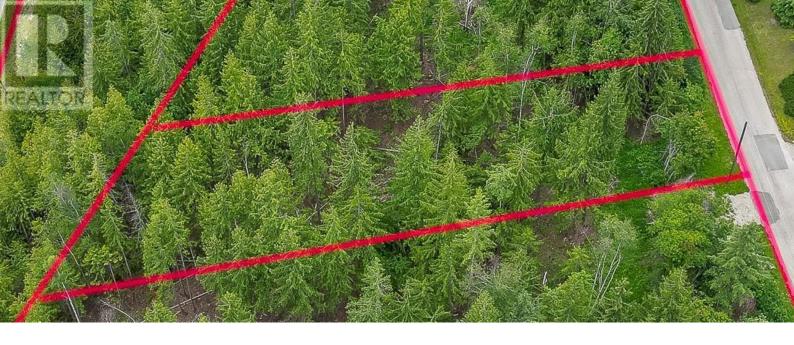

## 125 Timberlane Road Enderby British Columbia

\$235,000

Discover the perfect setting for your dream home on this newly subdivided treed lot. Located in a serene and picturesque area, this lot offers ample space to create your ideal living environment surrounded by nature. Key Features: - Treed Lot: Enjoy the beauty and privacy of a lot adorned with mature trees, providing a tranquil and scenic backdrop. - Services at Lot Line: Convenient access to essential services right at the lot line, making it easier to start your building project. - Septic Installation Required: Please note that a septic system will need to be installed. This lot is ready and waiting for you to design and build the home you've always envisioned. With its natural beauty and convenient location, it's an opportunity you won't want to miss. (id:6769)