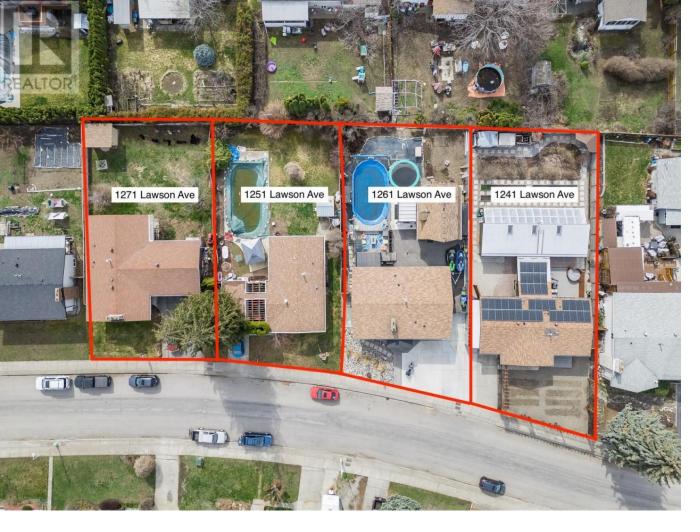

## 1251 Lawson Avenue Kelowna British Columbia

\$1,200,000

INVESTOR AND DEVELOPER ALERT! 4 Lot, 0.806 total acres Land Assembly of MF1 land on Lawson Ave! Offered for a total price of \$4,475,000.00. Excellent opportunity to build just outside of Kelowna's rapidly growing downtown core. Houses in good condition to rent until development begins. Must be sold in land assembly with 1271 Lawson Ave, 1261 Lawson Ave, 1251 Lawson Ave, and 1241 Lawson Ave. (id:6769)