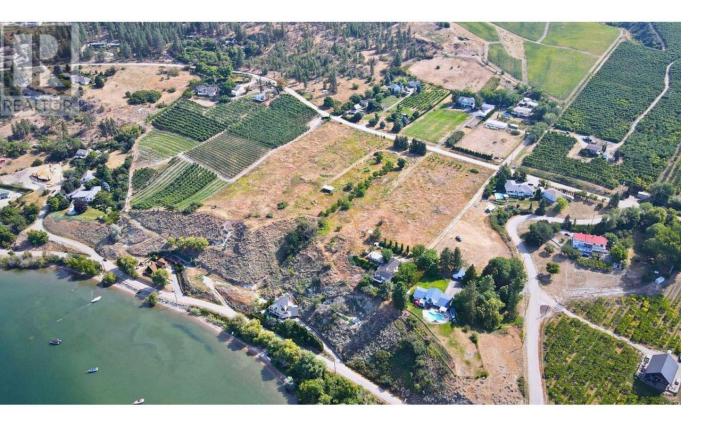

## 12510 Carrs Landing Road Lake Country British Columbia

\$3,595,000

Discover a unique opportunity with this flat 10.24-acre property in the Agricultural Land Reserve (ALR), perfectly positioned to capture expansive, uninterrupted views of Lake Okanagan. This property has been thoughtfully planted with hazelnut, walnut, chestnut, cherry, and plum trees, offering a mix of agricultural use and a farm status exemption. Located just a short drive from top-tier wineries, the property provides easy access to some of the best vintages in the region, ideal for both wine lovers and those drawn to the Okanagan lifestyle. Despite its sense of seclusion, the property remains within reach of shopping centers and essential amenities, providing a balance of privacy and convenience. Imagine the potential of building your future home with sweeping views of Lake Okanagan, where the natural surroundings offer both beauty and privacy. This property is well-suited for those seeking a personal estate, an agricultural venture, or a peaceful retreat in the Okanagan Valley. (id:6769)