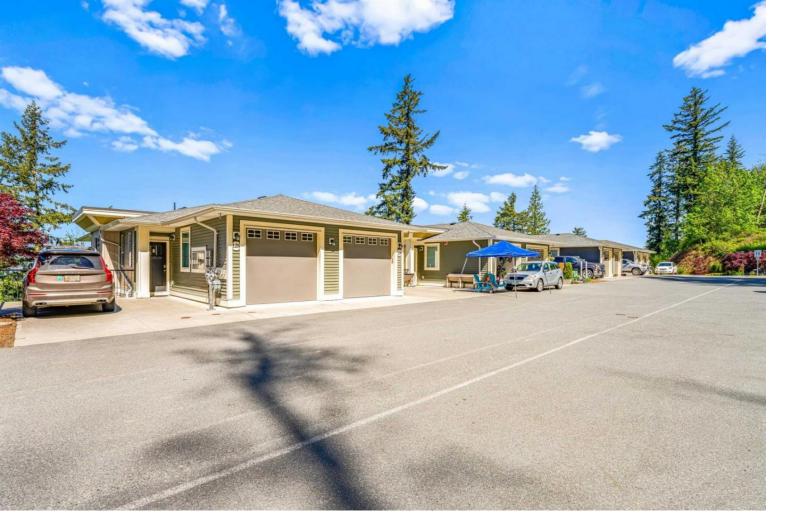

## 6026 LINDEMAN Street 126 Chilliwack British Columbia

\$679,800

ONE OF A KIND 3 LEVEL TOWNHOME featuring 3 Bedrooms with ensuite bathrooms for every single bedroom. Wow! plus a powder on main. The master bedroom features a large walk in closet with an ensuite & its own covered patio perfect for morning coffee. Walk on into the Main floor where you will find a large open kitchen with quartz countertops, pantry and a spacious area perfect for entertaining. Downstairs the fully finished basement has a large 2 bedrooms with ensuite bathrooms and walk in closet. The main has large deck which has unobstructed views across the ENTIRE valley! After all this, don't forget the neighbourhood, located close to many hiking trails and parks plus a new road to make it quicker/easier to access. (id:6769)