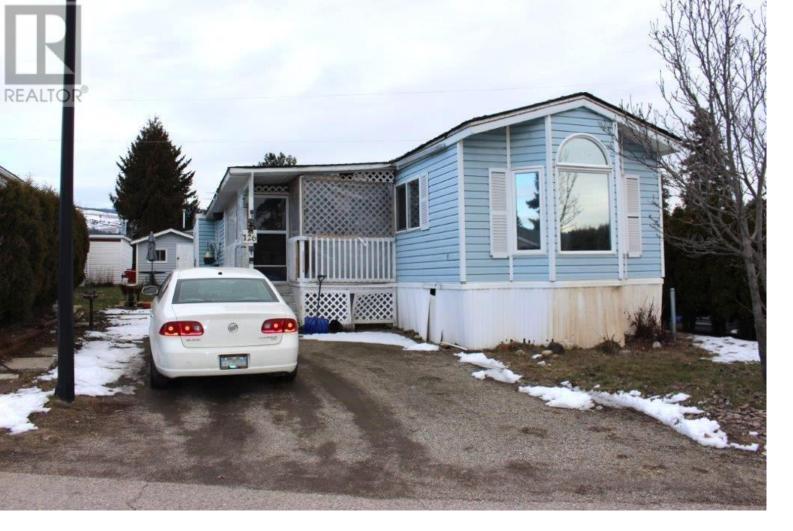

## 9020 Jim Bailey Road 126 Kelowna British Columbia

\$240,000

Priced to sell below assessed value! This 2 bedroom home is located in the quiet and well managed Belaire Estates. There is great potential here with a little TLC. The Head Lease goes to 2114. Shopping, entertainment and restaurants are a short distance away. Kelowna International Airport is within a 15 minute drive. The Rail Trail is easily accessible. Close proximity to UBCO, wineries, golf courses and ski hills. Belaire Estates is family oriented. Pets require management approval. (id:6769)