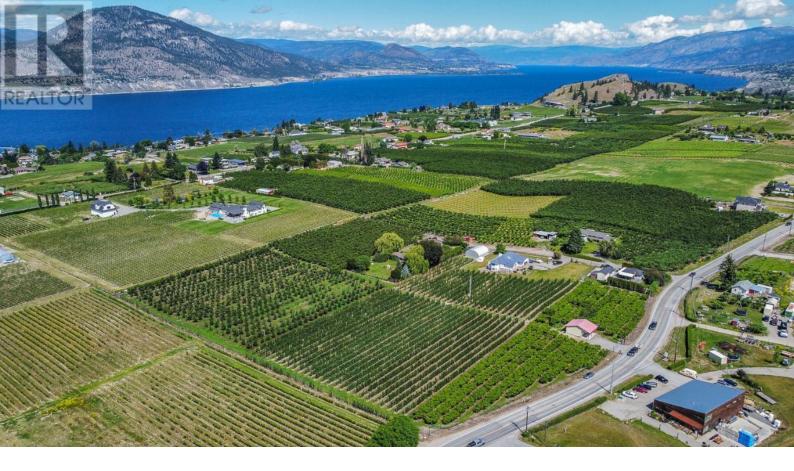

## 1260 Broughton Avenue Penticton British Columbia

\$2,500,000

Dreaming of living the Okanagan lifestyle? This is an amazing opportunity to own 8.74 acres of some of the most beautiful prime land in the Okanagan in the spectacular and coveted Upper Bench area with sweeping orchard, vineyard and mountain views, all just 5 minutes from downtown Penticton. With hundreds of high production ambrosia and gala apple trees, peaches, cherries, and more. This property comes with a beautiful approx 3500 SF home, a 1200 SF Quonset building and an established fruit stand fronting Upper Bench Road with good visibility from both directions and is surrounded by AWARD winning wineries (on the wine tour route)! Completely fenced with an 8 FT deer fence & gates. Come view this spectacular property today!! Duplicate listing (residential) (id:6769)