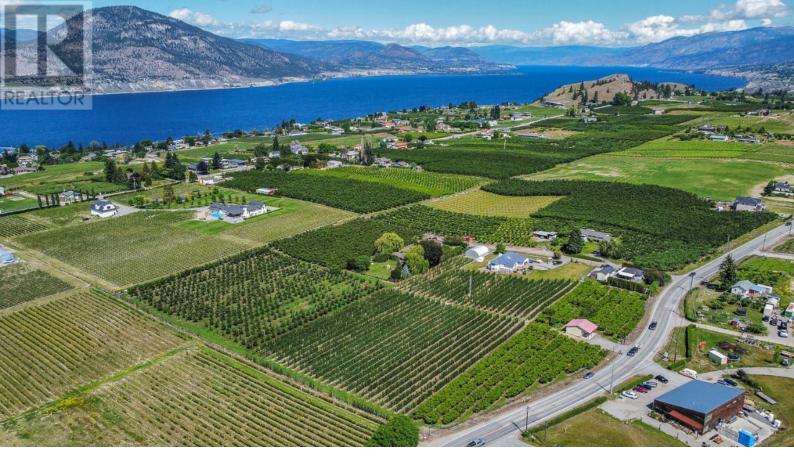

## 1260 BROUGHTON Avenue Penticton British Columbia

\$2,450,000

Dreaming of living the Okanagan lifestyle? This is an amazing opportunity to own 8.74 acres of some of the most beautiful prime land in the Okanagan in the spectacular and coveted Upper Bench area with sweeping orchard, vineyard and mountain views, all just 5 minutes from downtown Penticton. With hundreds of high production ambrosia and gala apple trees, peaches, cherries, and more. This property comes with a beautiful approx 3500 SF home, a 1200 SF Quonset building and an established fruit stand fronting Upper Bench Road with good visibility from both directions and is surrounded by AWARD winning wineries (on the wine tour route)! Property is completely fenced with 8 FT deer fence and gates. come view this spectacular property today! Duplicate farm listing (id:6769)