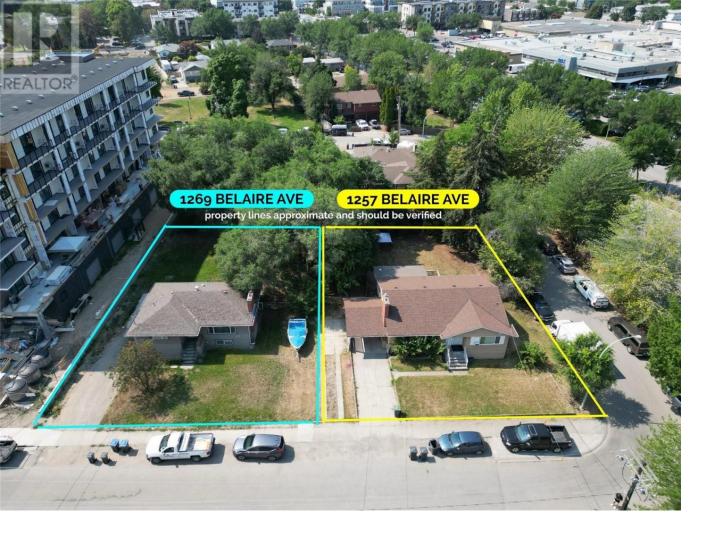

## 1269 Belaire Avenue Kelowna British Columbia

\$1,888,000

ATTENTION DEVELOPERS! CAPRI URBAN CENTER LAND ASSEMBLY TOTALLING .46 ACRES, UC2 zoning allowing up to 12-15 Stories. 1257 AND 1269 BELAIRE to be bought in conjunction, .23 acre each lot equals .46 acres of high density development potential in center of the fast developing Capri-Landmark Urban Center neighbourhood plan, only a few blocks from Landmark towers, the coming new Recreation Complex, close to downtown and Okanagan Lake, it is as central as it comes! Zoned UC2, a mixed commercial-residential zone, allowing a variety of apartment, professional, health, and office uses. Community plan allows up to 12 stories, but may hold potential for up to 15 stories on application with bonus uses. Base FAR is 3.3 for pot 66,124 of building space. Rental or affordable housing may add a further .3 FAR for up to 12 stories, or possibly .05 FAR per story (for 12 story or more). Initial feasibility study done at FAR of 1.8 for a 6 story plus 2 story underground parkade, 51 unit condo/apartments, studio-2 bed units + 3 live work units at total 44,861 SF above ground. Current home offers 3 Bed up, 2 Bed Legal suite, & non-conforming ""cottage" in back, total gross rents ~\$6,000/month. Hardwood floors, decently maintained and updated over the years. Value mostly in land, and is "as is where is". To be bought in w/ 1257 Belaire. Meas. approx & to be verified. (Buyer to do own due diligence on info with City of Kelowna). No Sign. (id:6769)