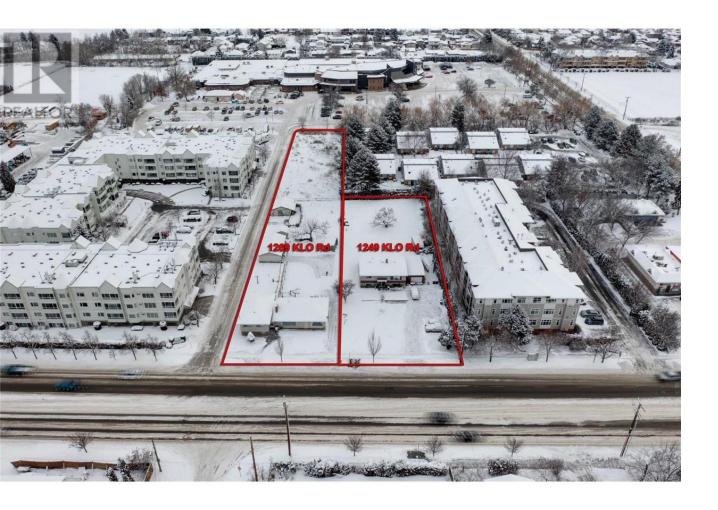

## 1269 K.L.O. Road Kelowna British Columbia

Opportunity to acquire a prime "in-fill" two lot assembly within one block to Okanagan College. Contiguous 1.5 acre South Kelowna, OCP "Core Neighbourhood" designation redevelopment site. Prime location on K.L.O. Road, a Transit Supportive Corridor, steps to Okanagan College, K.L.O. Middle School, Kelowna Secondary School, Kelowna Pandosy Village, and a short drive to Kelowna General Hospital and Downtown Kelowna. Base 1.8 FAR, 6 storey height. Preliminary Analysis from Lime Architecture available. Must be sold together with 1249 K.L.O. Road. (mls 10304707) (id:6769)