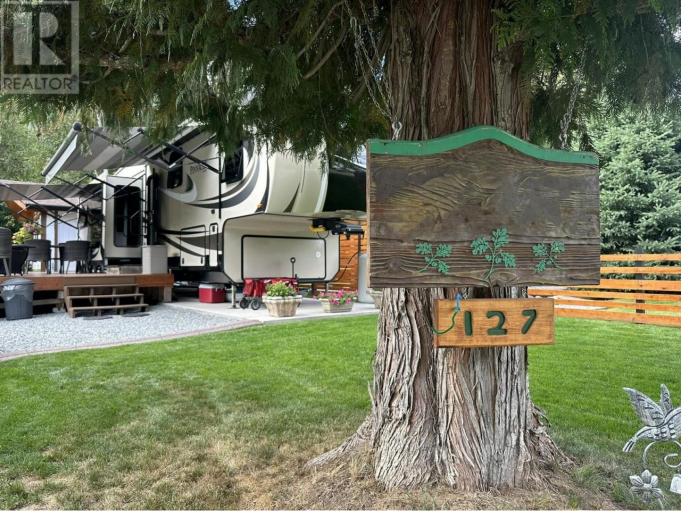

## 2202 Enderby Mabel Lake Road 127 Enderby British Columbia

\$198,000

Ownership opportunity and vacation lifestyle in Shuswap Falls RV Resort. Amazing value and lifestyle in this recreational paradise with over 400' of riverfront. The purchase price includes a full service and fully landscaped RV site with considerable improvements of; concrete RV pad, large deck, shed, bunk house/guest room, fire pit, concrete edging, ample parking and lots more. Bring your own RV or for an additional 80k take the existing and fully furnished 36' Jayco Pinnacle. Septic, water, hydro, property tax, management, pool, security, river access, garbage and amenities included with the low \$2520 per year maintenance fees.

Amenities include outdoor pool, free trailer or boat storage area, volleyball court, basketball court, playground, clubhouse, recreation room, well equipped gym, and more. This property is just 22km east of Enderby and 11-12km west of the Kingfisher Community Hall and school, Rivermouth Marina, Mabel Lake Golf Course and Airpark, Mabel Lake Resort & Marina. This area is a recreational paradise with offering 4 seasons of outdoor activities. Secure your spot and new lifestyle for this summer season. (id:6769)