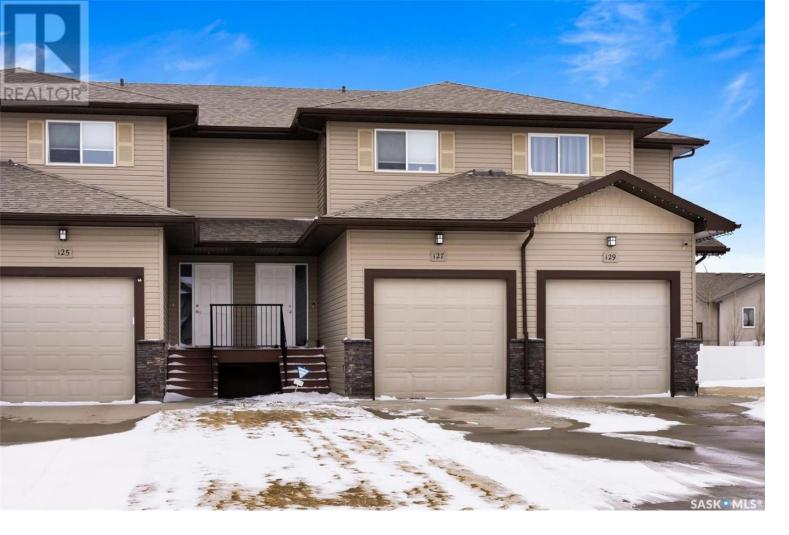

## Pilot Butte Saskatchewan

\$309,900

Welcome to 127 Plains Circle Drive, a townhome style condo in the fantastic Pilot Butte Community! This condo has been nicely maintained and has plenty to offer. With 3 bedrooms, 3 bathrooms, a finished basement & an attached garage you can't go wrong with this affordable home. The main floor features a good-sized foyer, access to the attached garage, 2 pc bathroom, a good sized kitchen, dining room & living room with lots of natural light. The second floor features the laundry room, two bedrooms with full walk-in closets, and the main 4 pc bathroom with entry into the large primary bedroom with its own walk-in closet. The basement is fully developed with a large rec-room and an additional 4 pc bathroom. This property features a lovely patio space that is fenced-in & quiet. The condo complex is nicely maintained and offers affordable condo fees. Contact your real estate professional for more information. (id:6769)