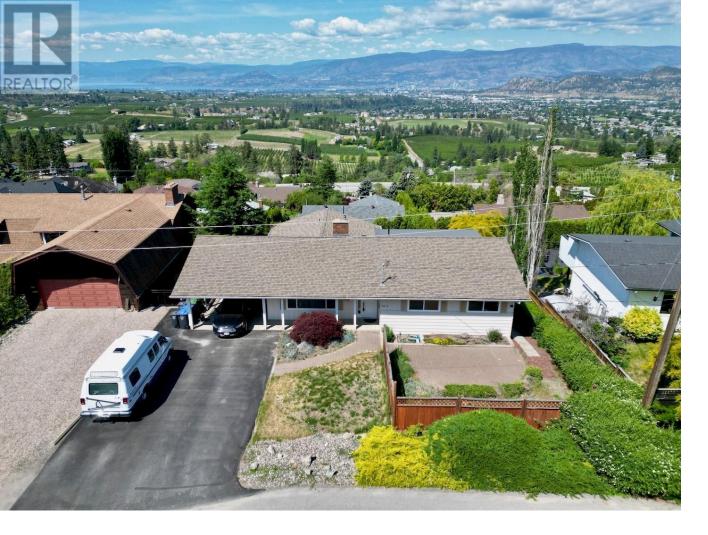

## 1270 Toovey Road Kelowna British Columbia

\$859,000

STUNNING VIEW OF LAKE, CITY AND VALLEY all the way from WESTBANK to the AIRPORT! Easy access Level Entry Rancher with full finished Walkout basement with 1 Bed SUITE on a tiered .22 Acre Pool sized lot offers incredible opportunity to make your dream happen! Formal Living room off entry with large floor to ceiling Wood Burning Brick Fireplace. Eat in Kitchen with stainless steel appliances, peninsula bar, and window over sink to enjoy the spectacular view up and down the Valley. Huge Lovely covered tile floor deck off of the kitchen with tons of room for BBQing, lounging, and entertaining. What a place to enjoy morning coffee, lunch and dinner taking in the spectacular Views and picturesque Sunsets. 3 Bedrooms up plus 1 Full bathroom. Big Primary bedroom with double glass doors leading to the deck and View, plus a semi updated 2 piece Ensuite. Downstairs has a massive games/family room down with a Center Brick setting with wood stove. Bonus self contained 1 bedroom/ 1 bathroom Suite in walk out basement with maple shaker kitchen and stainless steel appliances. Shared laundry. Terraced back yard has real potential for some amazing gardens, grass and play areas. Large Concrete bunker under carport for extra storage and your potential workshop ideas. Hot tub is ""as is". Single attached carport with extra open parking, and bricked patio area off of the front entry. Lots of potential here! Quick possession possible. (id:6769)