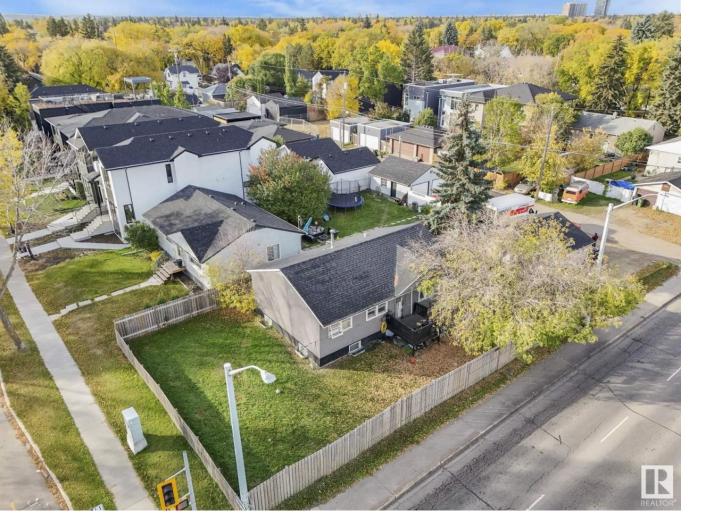

## Edmonton Alberta

BUILDERS! 55x140 CORNER LOT IN WESTMOUNT! WITH A LEGAL BASEMENT SUITE. RENT FOR THE WINTER, BUILD IN THE SPRING! Welcome to this solid 6 bedroom 2 bathroom bungalow with a double detached garage in Westmount just a few hundred meters north of Stony Plain Road and within walking distance to the future LRT Stop! Need I say more? Put up a FOURPLEX WITH BASEMENT SUITES or try and go bigger! The city of Edmonton has made their plan of densification clear. See what they'll allow! Maybe retail on the bottom, and residential up top! Being right on 107 Avenue that could be a perfect fit if the City would go for it! With 1,047 Sq ft and 3 bedrooms/ 1 bathroom on the main floor, and 3 bedrooms/ 1 bathroom in the basement, you could sit on the income from the property while you plan your build! (id:6769)