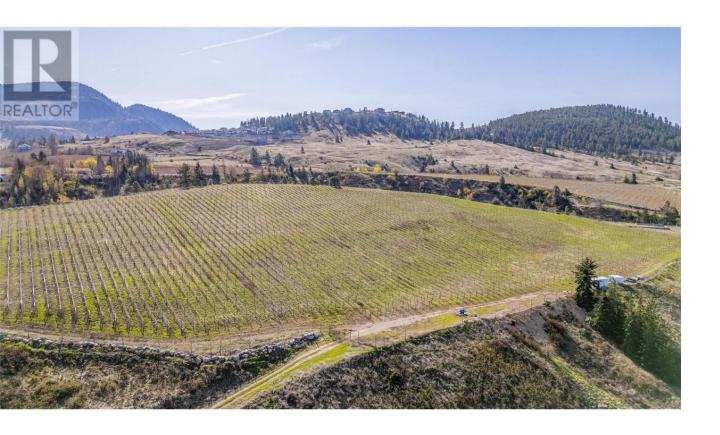

## 1271 Mckenzie Road Kelowna British Columbia

\$3,600,000

Welcome to 1271 Mackenzie Road! A Rare 23-Acre Agricultural Opportunity on the Sought-After Mckenzie Bench in Rutland! This stunning 23-acre parcel of vacant farmland offers endless potential in one of Kelowna's most desirable agricultural locations. With 17 acres fully irrigated, this property is ideal for those looking to establish or expand their orchard or vineyard. The land was previously planted with grapes and is already equipped with trellising and irrigation infrastructure, making it a turnkey option for vineyard enthusiasts. Whether you envision rows of cherry trees, apple orchards, or a thriving vineyard, this property offers the space and setup to bring your agricultural dreams to life. The panoramic lake, city, and mountain views from the bench are simply breathtaking, creating a perfect backdrop for a future home, farm, or agri-tourism venture. Located just minutes from town, this prime location offers easy access to shopping, schools, gyms, restaurants, and more - combining rural tranquility with urban convenience. Don't miss this rare opportunity to own a piece of paradise with endless potential on the prestigious Mckenzie Bench. Bring your ideas and make this exceptional property yours! (id:6769)