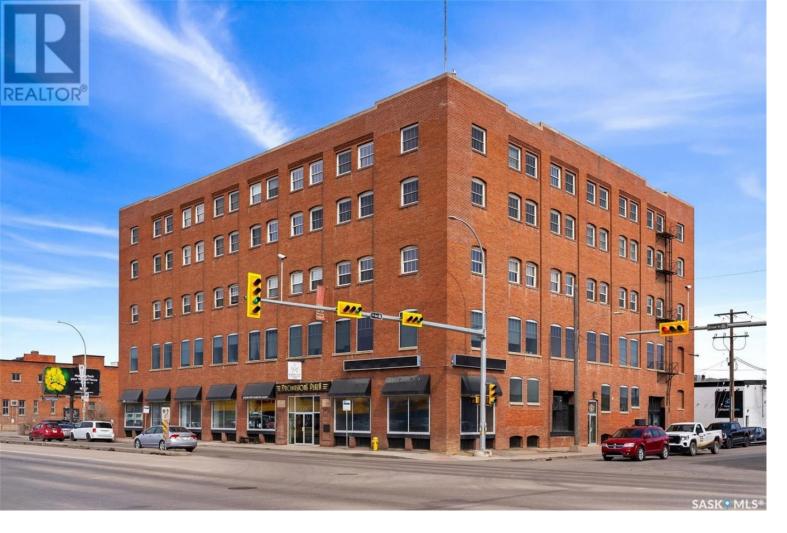

## Regina Saskatchewan

Exceptional, one of a kind, commercial opportunity. Own the 2nd floor, main floor, and basement of the Brownstone Plaza! Warehouse style, contemporary and totally updated commercial units. 26,889 square feet, post/pillar/beam style construction, hardwood flooring, large newer windows, passenger and freight elevators, on-site parking, established leases on high traffic location, and more. (id:6769)