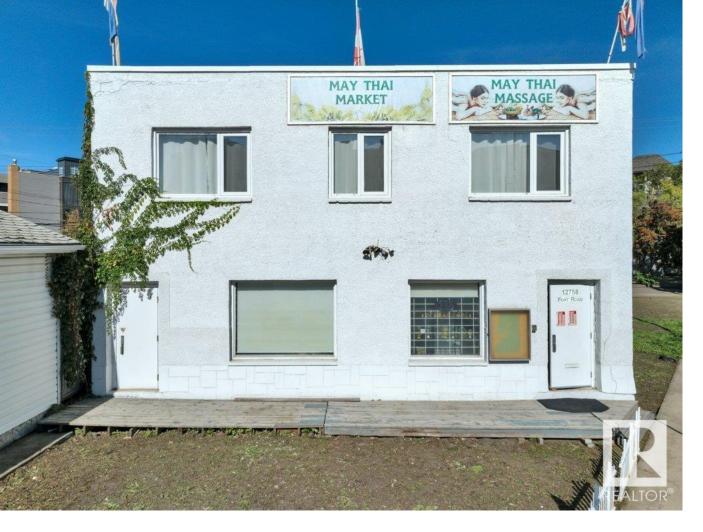

## Edmonton Alberta

\$700.000

Prime Commercial Opportunity! Located in a developing area with new infrastructure and residential growth. This versatile high exposure property offers endless potential for business owners and investors alike. It's currently set up as a 2 storey mixed use building with a retail store with washrooms on the main & a reception area, individual treatment rooms, washroom w/shower & staff room upstairs. It can easily be converted to suit a variety of business types, including service, office spaces, or transformed to suit your unique vision. It has convenient on-site parking, and is accessible from major roads and public transportation, enhancing its appeal for a wide range of businesses. With the surrounding area undergoing revitalization and growth, this commercial property provides an excellent opportunity for future development or expansion. (id:6769)