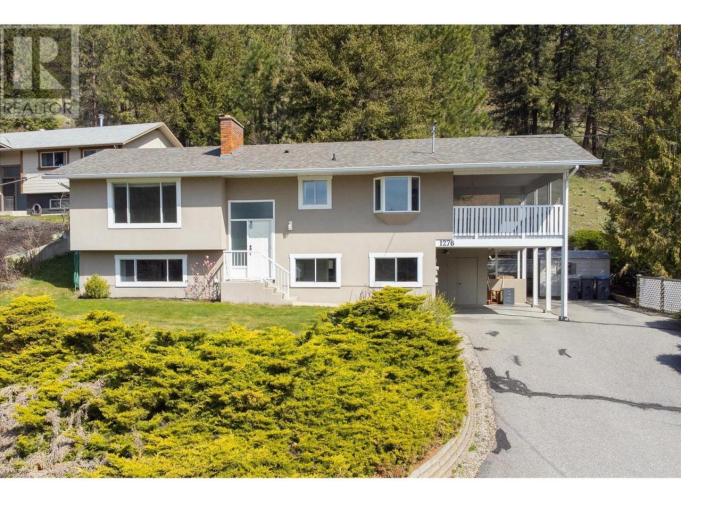

## 1276 Rio Drive Kelowna British Columbia

\$834,700

This dream home is nestled right on the border between the prestigious Wilden Estates and Magic Estates neighborhoods. This perfectly laid out home features a main level with 3 well-appointed bedrooms, 2 bathrooms, and abundant natural light throughout. Additionally, it features a spacious basement, complete with a 1 bedroom (could be 2) suite - perfect for guests or as a potential rental opportunity. This home caters to those who cherish the outdoors. Enjoy direct access to Blair Pond & Park, with numerous walking trails connecting you to Knox Mountain Park and the lesser-known treasure that is Knox Mountain Park East, all just steps from your door. For shopping and urban amenities, downtown is merely a 5-minute drive away, as is the Brandt's Creek Shopping Complex in Glenmore. This home in Wilden not only promises a quiet lifestyle surrounded by nature but also keeps you connected to the city's core. Breathtaking views of the majestic mountains and meticulously landscaped gardens offer a serene retreat from bustling city life. There's space for several vehicles or recreational toys, a private yard, and a covered deck. Don't miss the opportunity to own this perfect blend of tranquility and convenience - a true paradise for modern family living. (id:6769)