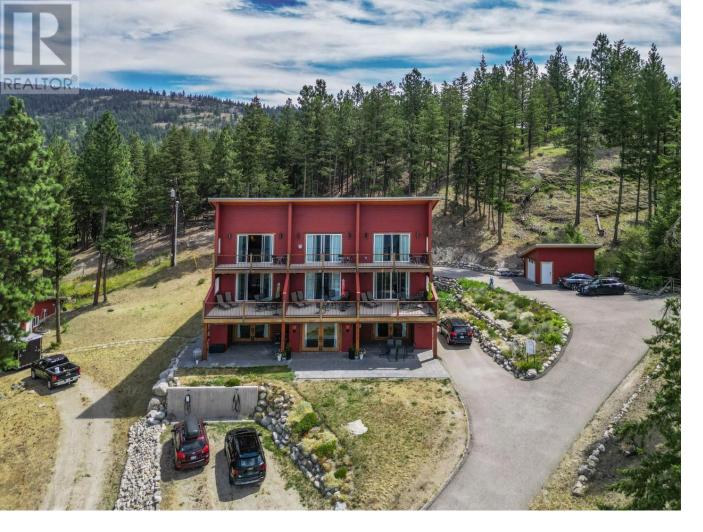

## 1278 SPILLER Road Penticton British Columbia

\$2,290,000

Welcome to Crooked Tree Guest Suites, set on a spectacular 10-acre property just a few minutes from downtown Penticton, offering sweeping views of Lake Okanagan. Currently operating as a licensed vacation rental business since 2009, this peaceful estate comprises a spacious ground-floor primary residence with three permitted loft-style suites above. Stylish & modern, the principal residence is reminiscent of a California rancher. With 4 bedrooms, 2 offices & 2 bathrooms, the home is suitable for all sizes of families and uses. Above the main residence, you will find 3 luxurious suites, each sleeping up to 6 guests. The property has several outbuildings, such as a heated double-car garage (with roughed-in bathroom), a utility shed, and large fenced paddocks for sheep or other livestock. If you are searching for your perfect retreat from the fast-paced life while still reaping the financial rewards of a small business, let 1278 Spiller Road welcome you home. All measurements approx. Duplicate listing MLS#200564. (id:6769)