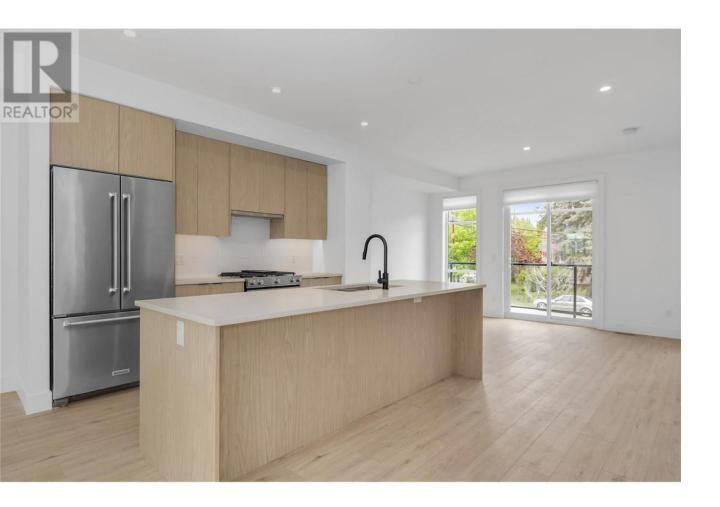

## 1455 Cara Glen Court 128 Kelowna British Columbia

\$809,900

Spring Savings On Now! MOVE IN READY! Discover contemporary townhome living with spectacular views at The Peaks. This brand new home includes approx. 1520 sq.ft of indoor living, 3 beds, 3 baths and a 2-car, side-by-side garage. Elevated features include vinyl plank flooring throughout the main level, energy-efficient double-glazed windows, natural gas heating & cooling system, hot water on demand and roughed-in EV station. The open main living area includes the kitchen, dining, living and bonus family area. The kitchen is fully stacked with designer cabinets, quartz countertops & KitchenAid stainless steel appliances. The primary bedroom has a walk-in closet and a modern ensuite with heated floors, glass shower stall and quartz countertops. Two additional bedrooms upstairs, a bath and laundry room for added convenience. Embrace the outdoors with your private 430sqft rooftop patio with expansive valley views and a fully fenced yard, perfect for relaxing and entertaining. New Home Warranty. Ideal Glenmore location with instant access to Knox Mountain walking and biking trails from your doorstep! 10 min drive to Downtown and 5 min drive to Glenmore amenities, shops and restaurants. The perfect blend of contemporary living and an active outdoor lifestyle. Discover The Peaks in Glenmore. Brand new community with move-in ready and move-in soon rooftop patio townhomes. Spring Savings On Now With Savings of up to \$30k plus PTT- exemption (some conditions apply) Book a showing to learn more. (id:6769)