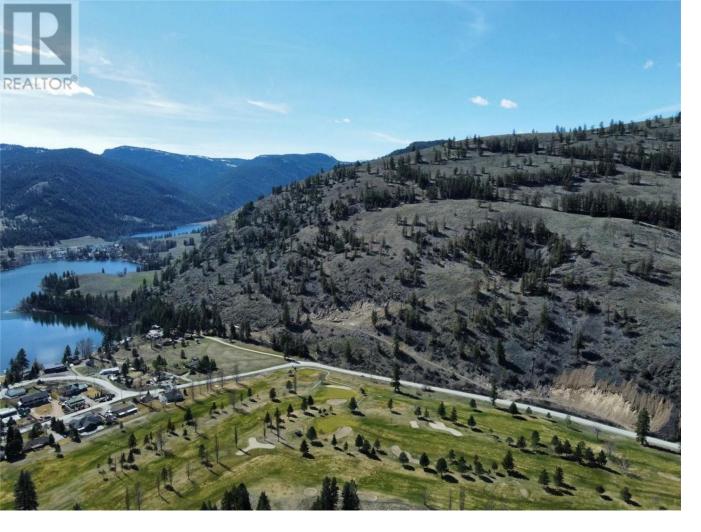

## 128 Twin Lakes Road Kaleden British Columbia

\$274,900

This 64 acre lot sits across from Twin Lakes golf course, with some beautiful views of the valley, Twin lakes, and the golf course. This quiet and scenic area is located only 20 minutes from Penticton. There are a couple access points right off of Twin lakes road, and 2 different potential build spots to develop, or it's a great property to just hold on to. Zoning is RA (Resource Area). There is a good amount of shale on the property and removal of resources is permitted under this zoning, although proper permits may be required. (id:6769)