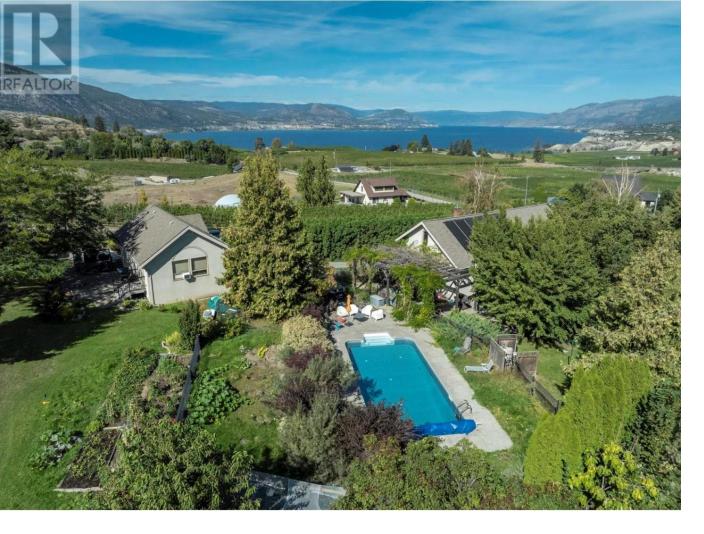

## 1282 CORBISHLEY Avenue Penticton British Columbia

\$2,990,000

Breathtaking views in the sought after Corbishley Avenue area! In a quiet corner on the Naramata Bench sits this 5.64 acre property which offers so many options with its lake views, family sized house and pool, a producing vineyard and a carriage house above the garage. This 3 bedroom home, just a few minutes from Penticton City centre and walking distance to the wide-stretching KVR trail, has open plan living, over height ceilings, expansive walls of windows, large decks and an ease of living for the entire family, as well as entertaining with friends. The private back yard has a solar heated salt water pool and surrounding the house is plenty of garden space for a game of bocce and beds to grow your farm to table meals. Above the 3 car garage is a self contained carriage house, perfect for extended family, visitors, income, or to house a vineyard employee. 4.5 acres are planted in Pinto Gris and Merlot, 50% each. You'll also have peace of mind, knowing the current owners have just completed the installation of a brand new septic system. The immaculate vineyard offers the option of using the grapes and building your very own wine making facility or have it professionally managed to simply live in a gorgeous vineyard setting on the Naramata Bench. (id:6769)